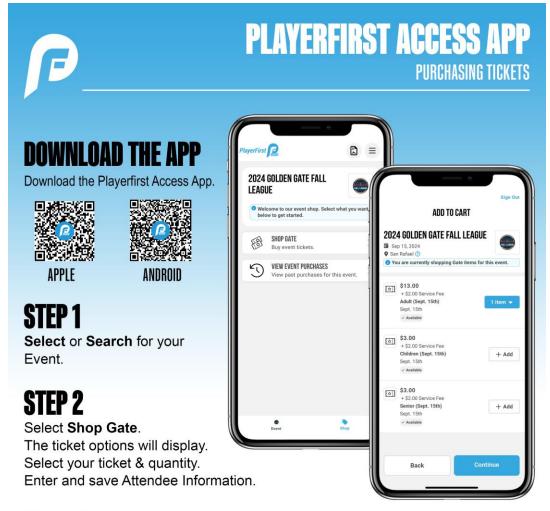

## Admissions:

• Tickets may be purchased online. Tickets may not be purchased using cash. Purchase tickets on the <u>Admissions</u> page on the Michigan Elite website or via the PlayerFirst App described below

# STEP 3

Log in using your Phone Number or your PlayerFirst username & password. Continue to Checkout.